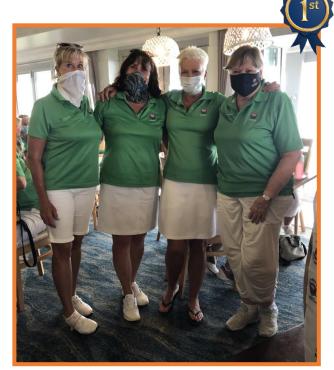

# WINNERS AT PINNACLE POINT

Gail Botha (9th) Catherine Bell (11th)

Margrit Giger, Rosie Gerber, Aletta Greyling, Vanessa Henning (85 pts)